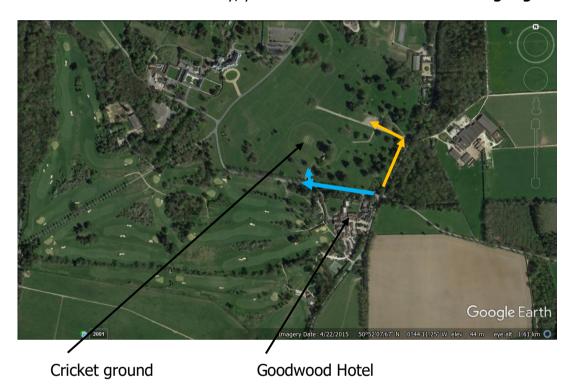

## Use PO18 0QD on your SATNAV:

This takes you to the Hotel; pass the Hotel and the Goodwood gates or if coming from Halnaker turn right opposite the Goodwood gates and then take next left into Gate 1, opposite the entrance to Home Farm Dairy, yellow route. **Follow 'Cricket Parking' signs.** 

Route to car park on hard standing. Please then walk to the ground.

## There is no parking in the field behind the pavilion at any time.

Blue Badge holders can access the ground by parking on the track via the Park Road – blue line.

Go through the Hotel Gates, if they don't open please press the button on the key pad & Security Control will let you in.