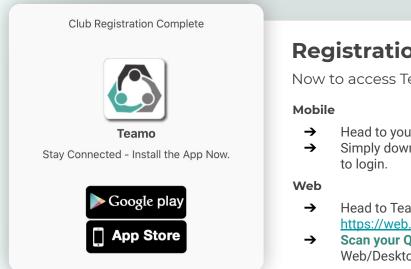

## **Registration complete!**

Now to access Teamo and add your child/children...

- → Head to your App/Play Store and search for 'teamo'.
- Simply download the app and enter your phone number to login.
- Head to Teamo on Web at the following link -<u>https://web.teamo.chat/</u>
- → Scan your QR code via the app (Settings > Teamo Web/Desktop) or login using Social Network.