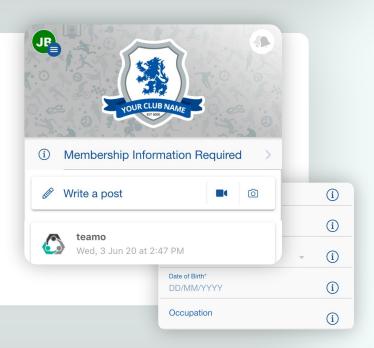

## Final step...

Now head to the Dashboard where you will see a **Membership Information Required** banner.

Click on the banner and complete the club registration questions, answering all the questions.

#### The fields covered include:

- → Medical Information
- → Member Information
- → Declarations

**NOTE:** You may not be required to complete this section if your club has not set up a custom registration form.